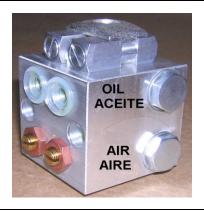

#### Use:

Air oil single line lubrication system with decompression, suitable for installations with light oils, applicated in high speed bearings

#### Technical data:

Operating pressure air

max.: 10 bar min.: Outlet pressure + 1 bar

Operating pressure oil

max.: 45 bar
min.: Outlet pressure + 20 bar
Relief pressure oil: < 1,2 bar
Medium: Mineral oil
Viscosity: up to 3000 cSt.