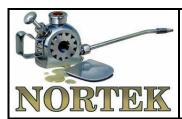

# DOSING VALVES AIR / OIL Single Line

Ref. **3117\_\_32** 

Sheet 1/2

| Nº OUTLETS | VOL. PER<br>POINT CM3 | GASKET MAT.<br>TEMP. MAX. |
|------------|-----------------------|---------------------------|
| 2          | 0                     |                           |
| 4          | 0.022 A               | BUNA                      |
|            | 0.034 B               | (<80°C)                   |
| 6          | 0.057 C               | VITON                     |
| 8          | 0.440 B               | VITON<br>(<150°C)         |
| 10         | 0.110 D               | ( 33 3)                   |
|            | 0.230 E               |                           |

#### Use:

Air oil single line lubrication system with decompression, suitable for installations with light oils, applicated in high speed bearings

#### Technical data:

Operating pressure air

max.: 10 bar min.: Outlet pressure + 1 bar

Operating pressure oil

max.: 45 bar
min.: Outlet pressure + 20 bar
Relief pressure oil: < 1,2 bar
Medium: Mineral oil
Viscosity: up to 3000 cSt.

Temperature range with gasket material

Buna: -20...+80°C Viton: -20...+160°C

Take into account room temperature with oil viscosity is 3000 cSt.

At 5°C, can be used oil ISO VG 100